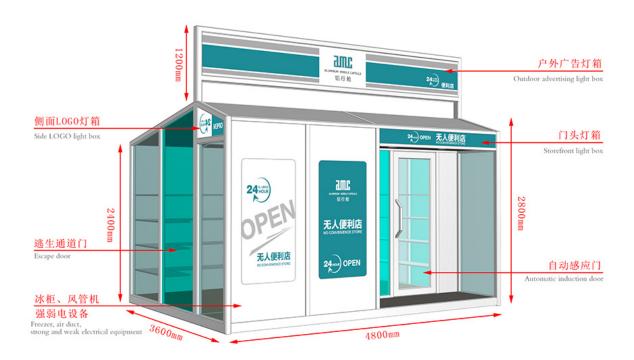

## Newly Arrival Mobile Workshop Movable Home - Mobile Shops - AMC BOX

Compared with the traditional business mode, mobile shop saves rent, decoration, supervision and other processes, not only reduce the cost but also greatly reduce the completion cycle, a short period of time to complete a unique mobile scene. And can eliminate the wrong location risk, but also according to the flow of people and seasons and other changes in time to adjust.