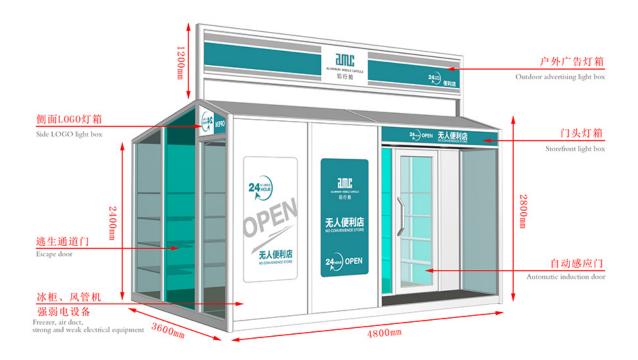

## 8 Years Exporter Automatic Garage - Mobile Shops - AMC BOX

Compared with the traditional business mode, mobile shop saves rent, decoration, supervision and other processes, not only reduce the cost but also greatly reduce the completion cycle, a short period of time to complete a unique mobile scene. And can eliminate the wrong location risk, but also according to the flow of people and seasons and other changes in time to adjust.