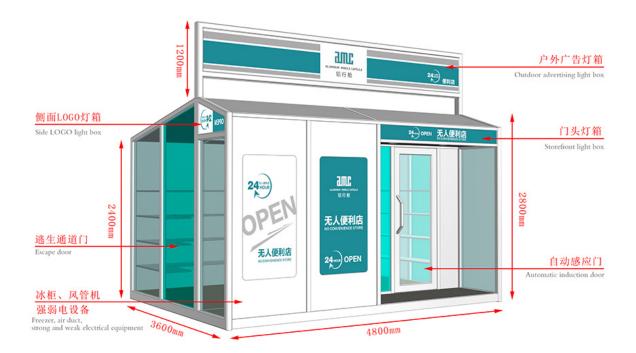

## High reputation Mobile Public Toilet -Mobile Shops - AMC BOX

Compared with the traditional business mode, mobile shop saves rent, decoration, supervision and other processes, not only reduce the cost but also greatly reduce the completion cycle, a short period of time to complete a unique mobile scene. And can eliminate the wrong location risk, but also according to the flow of people and seasons and other changes in time to adjust.