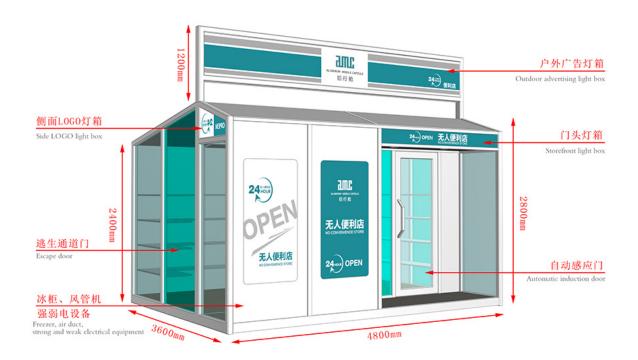

## Big discounting Portable Storage Containers House - Mobile Shops - AMC BOX

Compared with the traditional business mode, mobile shop saves rent, decoration, supervision and other processes, not only reduce the cost but also greatly reduce the completion cycle, a short period of time to complete a unique mobile scene. And can eliminate the wrong location risk, but also according to the flow of people and seasons and other changes in time to adjust.