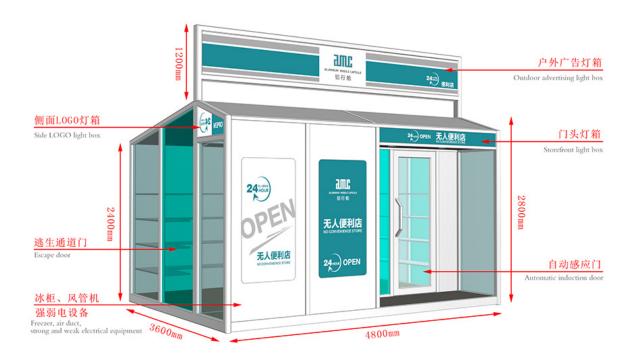

## Well-designed Folding Glass Door Hinges - Mobile Shops - AMC BOX

Compared with the traditional business mode, mobile shop saves rent, decoration, supervision and other processes, not only reduce the cost but also greatly reduce the completion cycle, a short period of time to complete a unique mobile scene. And can eliminate the wrong location risk, but also according to the flow of people and seasons and other changes in time to adjust.