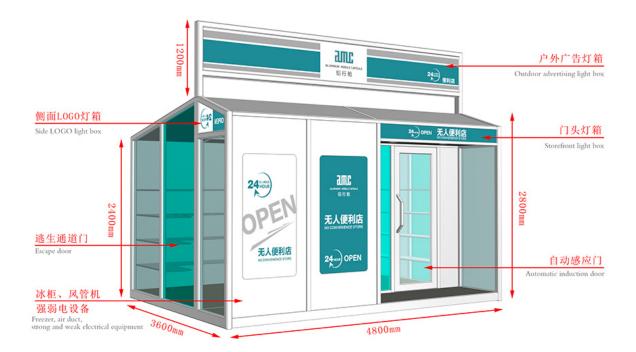

## 2018 wholesale price Tempered Glass Folding Door -Mobile Shops - AMC BOX

Compared with the traditional business mode, mobile shop saves rent, decoration, supervision and other processes, not only reduce the cost but also greatly reduce the completion cycle, a short period of time to complete a unique mobile scene. And can eliminate the wrong location risk, but also according to the flow of people and seasons and other changes in time to adjust.



## Unfolding Steps:

Open the package---Spread out the floor---Spread out the roof---Spread out the window&door

## **Accessory Introduction**



## **Accessory Configuration**

Product link : <u>https://www.amcbox.com/?p=8204</u>