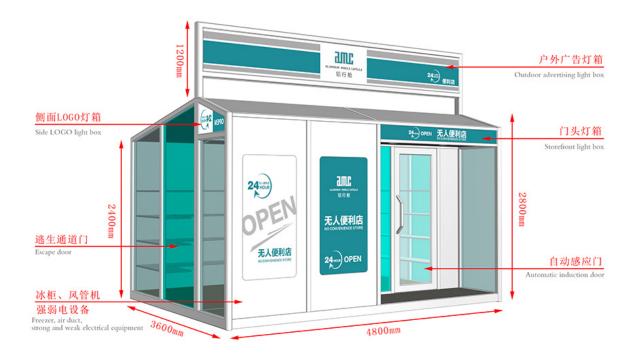

## High Quality Used Doors And Windows -Mobile Shops - AMC BOX

Compared with the traditional business mode, mobile shop saves rent, decoration, supervision and other processes, not only reduce the cost but also greatly reduce the completion cycle, a short period of time to complete a unique mobile scene. And can eliminate the wrong location risk, but also according to the flow of people and seasons and other changes in time to adjust.