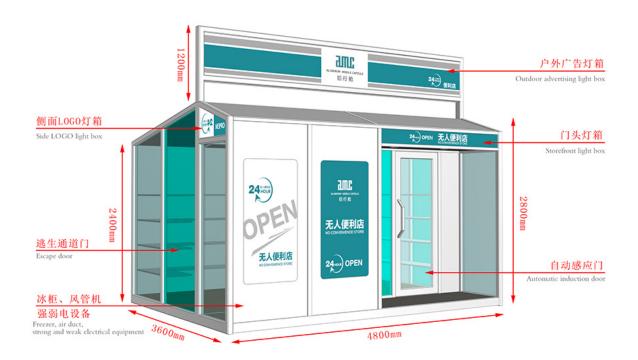

## Best-Selling Army Green Umbrella Mosquito Net -Mobile Shops - AMC BOX

Compared with the traditional business mode, mobile shop saves rent, decoration, supervision and other processes, not only reduce the cost but also greatly reduce the completion cycle, a short period of time to complete a unique mobile scene. And can eliminate the wrong location risk, but also according to the flow of people and seasons and other changes in time to adjust.