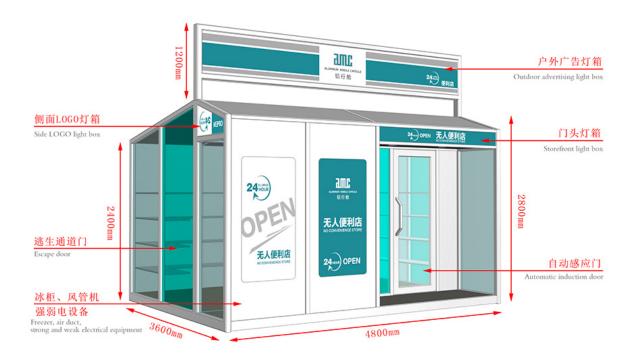

## Free sample for Mobile Office Container - Mobile Shops - AMC BOX

Compared with the traditional business mode, mobile shop saves rent, decoration, supervision and other processes, not only reduce the cost but also greatly reduce the completion cycle, a short period of time to complete a unique mobile scene. And can eliminate the wrong location risk, but also according to the flow of people and seasons and other changes in time to adjust.



## **Unfolding Steps:**

Open the package---Spread out the floor---Spread out the roof---Spread out the window&door

## **Accessory Introduction**















## **Accessory Configuration**

Product link: <a href="https://www.amcbox.com/?p=8223">https://www.amcbox.com/?p=8223</a>