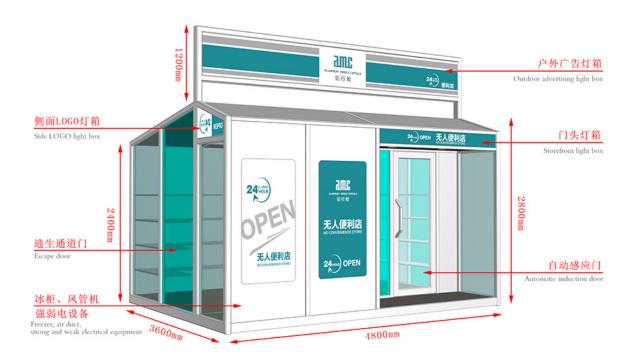

## Factory Supply Prefab House With 2 Garage - Mobile Shops - AMC BOX

Compared with the traditional business mode, mobile shop saves rent, decoration, supervision and other processes, not only reduce the cost but also greatly reduce the completion cycle, a short period of time to complete a unique mobile scene. And can eliminate the wrong location risk, but also according to the flow of people and seasons and other changes in time to adjust.