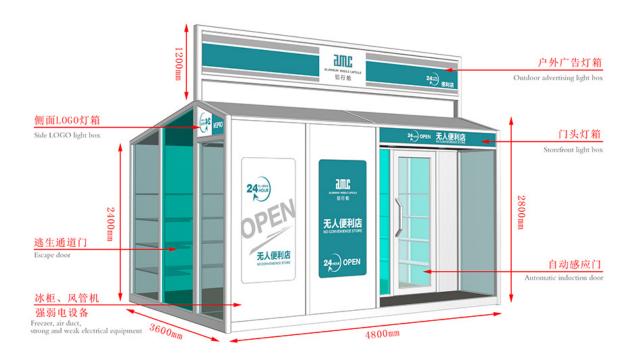

## Factory Customized Folding Garden House - Mobile Shops - AMC BOX

Compared with the traditional business mode, mobile shop saves rent, decoration, supervision and other processes, not only reduce the cost but also greatly reduce the completion cycle, a short period of time to complete a unique mobile scene. And can eliminate the wrong location risk, but also according to the flow of people and seasons and other changes in time to adjust.

## **Accessory Introduction**

## **Accessory Configuration**

Product link: <a href="https://www.amcbox.com/?p=8309">https://www.amcbox.com/?p=8309</a>