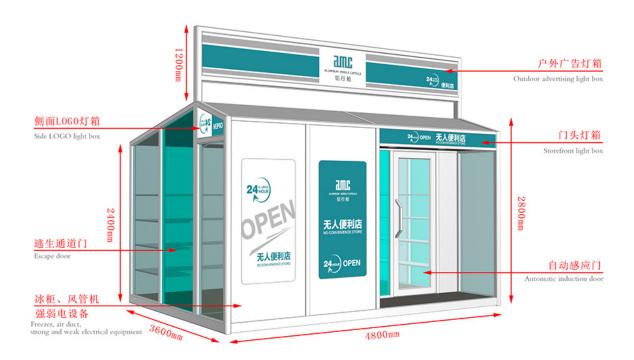

## PriceList for Mobile Stage For Graduation - Mobile Shops - AMC BOX

Compared with the traditional business mode, mobile shop saves rent, decoration, supervision and other processes, not only reduce the cost but also greatly reduce the completion cycle, a short period of time to complete a unique mobile scene. And can eliminate the wrong location risk, but also according to the flow of people and seasons and other changes in time to adjust.



## **Unfolding Steps:**

Open the package---Spread out the floor---Spread out the roof---Spread out the window&door

## **Accessory Introduction**















## **Accessory Configuration**

Product link: <a href="https://www.amcbox.com/?p=8326">https://www.amcbox.com/?p=8326</a>