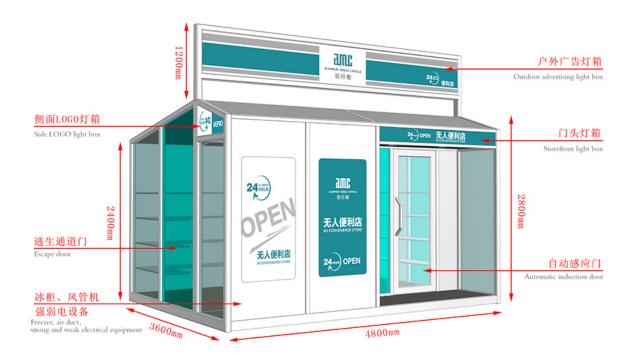

## Reasonable price for Aluminum Interior Doors Houses - Mobile Shops - AMC BOX

Compared with the traditional business mode, mobile shop saves rent, decoration, supervision and other processes, not only reduce the cost but also greatly reduce the completion cycle, a short period of time to complete a unique mobile scene. And can eliminate the wrong location risk, but also according to the flow of people and seasons and other changes in time to adjust.