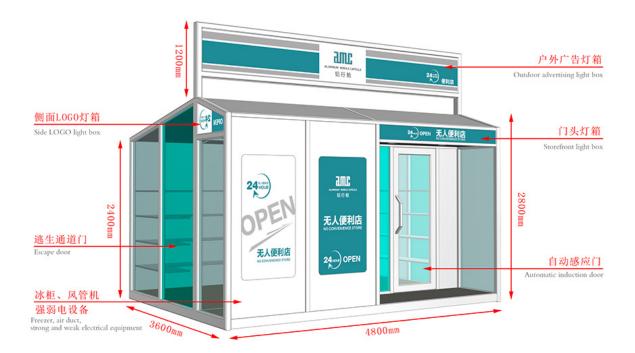

## Good Quality Portable Steel Prefab House -Mobile Shops - AMC BOX

Compared with the traditional business mode, mobile shop saves rent, decoration, supervision and other processes, not only reduce the cost but also greatly reduce the completion cycle, a short period of time to complete a unique mobile scene. And can eliminate the wrong location risk, but also according to the flow of people and seasons and other changes in time to adjust.